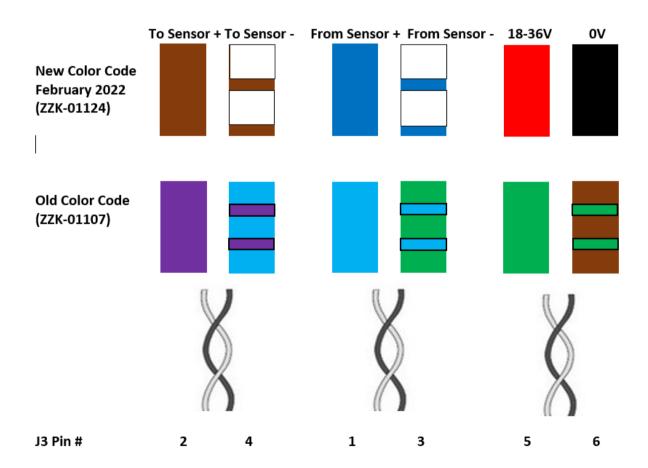

## Background

There have been some confusion concerning the wire utilization due to colors used on our DL2 orange sensor cable p/n ZZK-01107. We therefore decided to change the colors as to make them easier to identify. Please note that the wire gauge used for sensor power has been increased in this new version of cable. The new cable part number is ZZK-01124 valid from February 2022.

## **Impact**

This notice is meant to clarify the changes and how to connect the sensor cable in the Junction Box JB12 and the J3 connector if connected directly to the JB70D2Sx Electronic.