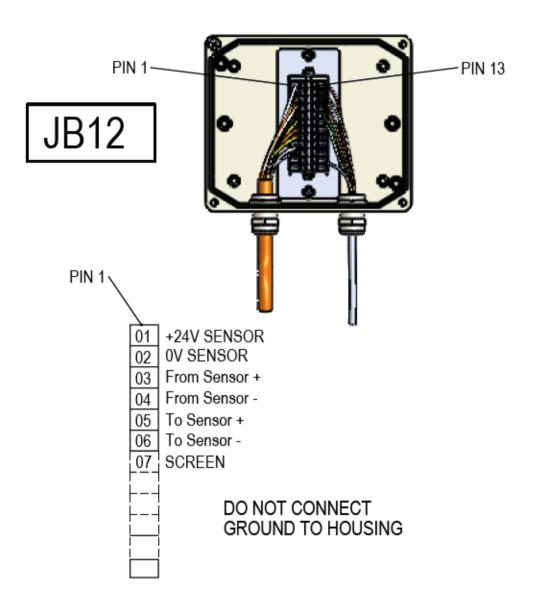

## **Impact**

This notice is meant to clarify the changes and how to connect the sensor cable in the Junction Box JB12 and the J3 connector if connected directly to the JB70D2Sx Electronic.